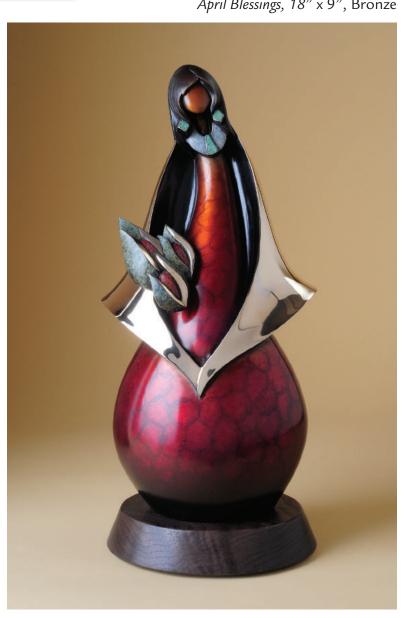

April Blessings, 18" x 9", Bronze

Left: Awakening 11.5" x 8.5" Bronze

Right: Indian Market 12" x 12" Bronze

32

(949) 376-4244

Laguna Beach

Desert Sunset 48" x 48" Oil on Canvas

Display Table, 33" x 26" x 18", Juniper with Turquoise Inlay