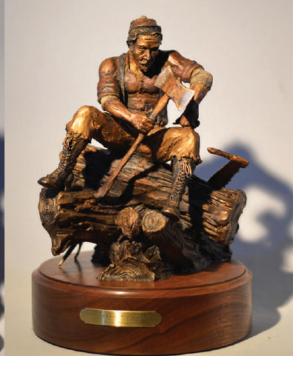

Left: Apache Scout 14" x 10" x 10" Bronze

Right: Working Smarter 14" x 10" x 10" Bronze

(480) 949-7003

(505) 983-1050

(949) 376-4244

The Black Sea 30" x 30" Resin

Ocean Breeze 30" x 30" Resin

Cozy City 40" x 20" Oil on Canvas