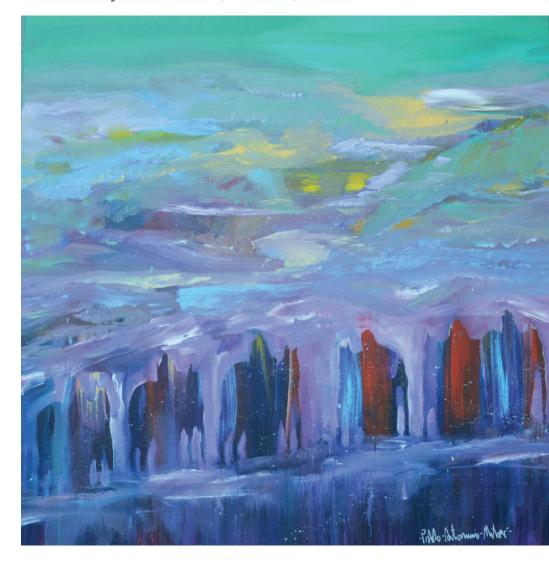

Top:
Orange/Red
Small Lichen Jar
6" x 10"
Ceramic

Bottom: Yellow/Orange Lichen Jar 13" x 12" Ceramic

Hareborne 16" x 24" x 15" Bronze KIM OBRZUT

(480) 949-7003 Scottsdale (505) 983-1050 Santa Fe (949) 376-4244 Laguna Beach