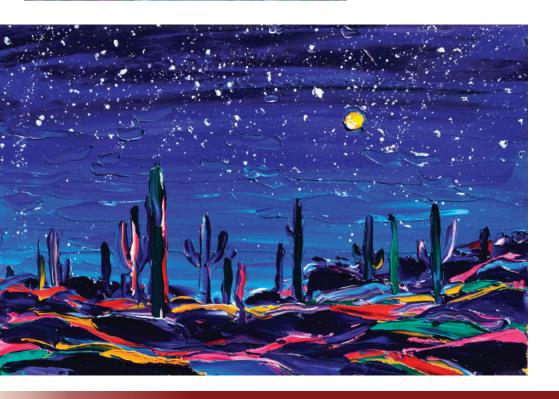

Scottsdale Santa Fe

Top: Desert Icing 30" x 30" Oil on Canvas

Bottom: Wonderful Night 12" x 18" Oil on Canvas

Velvet Roses, 48" x 36", Oil on Canvas