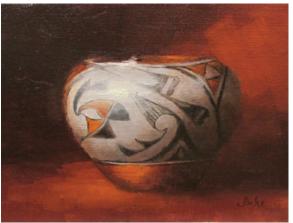

Laguna Beach

19

Left: Whisper of Wings, 25" x 8" x 18", Bronze

Right: The Chosen Ones, 12" x 12", Bronze

Scottsdale Santa Fe Laguna Beach (480) 949-7003 (505) 983-1050 (949) 376-4244

Left:
Black on White Water Jar
8" x 8"
Oil on Canvas

Right:
Polychrome Pot II
6" x 8"
Oil on Canvas

Polychrome Pot with Tangerines, 6" x 12", Oil on Canvas

Nuestra Senora de Guadalupe, 24" x 30", Oil on Canvas

RAY McCarty

Scottsdale Santa Fe

*Maggie* 36" x 24" Mixed Media