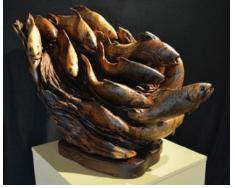

(480) 949-7003 (505) 983-1050 (949) 376-4244

6

In The Flow 28" x 40" Carved American Black Walnut

Electric Life, 28" x 7"
Olive Wood with Silver Inlay