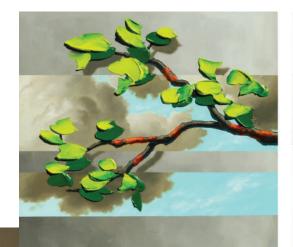

Call Shot 36" x 24" Mixed Media

Gateway to the Mountains, 48" x 48", Oil on Canvas

TheSignatureGallery.com

A look at what's happening...

COMING UP: FATHER, DAUGHTER SON SHOW IN SCOTTSDALE!

CARA PABST MORAN

Scottsdale Santa Fe

Top: Desert Icing 30" x 30" Oil on Canvas

Bottom: Wonderful Night 12" x 18" Oil on Canvas

Velvet Roses, 48" x 36", Oil on Canvas