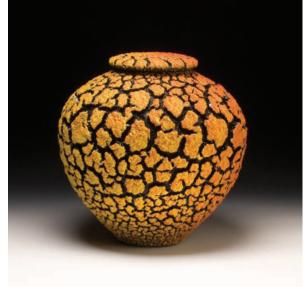

Top:
Orange/Red
Small Lichen Jar
6" x 10"
Ceramic

Bottom: Yellow/Orange Lichen Jar 13" x 12" Ceramic

Hareborne 16" x 24" x 15" Bronze KIM OBRZUT

(480) 949-7003 Scottsdale (505) 983-1050 Santa Fe (949) 376-4244 Laguna Beach