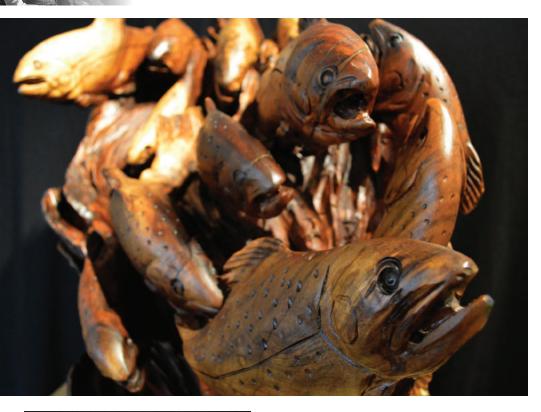

(480) 949-7003 (505) 983-1050 (949) 376-4244

6

In The Flow 28" x 40" Carved American Black Walnut

Electric Life, 28" x 7"
Olive Wood with Silver Inlay