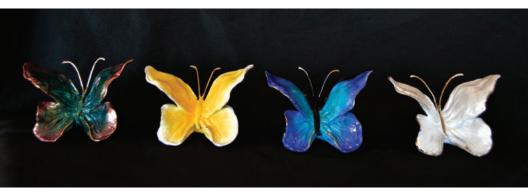

(480) 949-7003 (505) 983-1050 (949) 376-4244

Bella Vino 12" x 3.5" Glass Sculpture

Ever Growing, 24" x 48" Diptych, Oil on Canvas

Nocturnal Heart, 24" x 48" Diptych, Oil on Canvas

Butterflies: Contessa (large)
Her Majesty (medium)
and Dutchess (small)
Various Sizes, Bronze