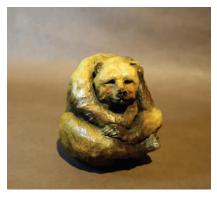

Perfect, 30" x 40", Oil on Canvas

Palomino Sunset 26" x 38" Oil on Canvas

Right: Can't Fence Me In 30" x 12" x 14" Bronze

Left:
Some Like it Hot
26" x 12" x 6"
Bronze

Left:

Zen Bear

5" x 4" x 4"

Bronze