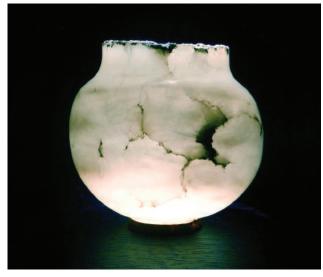

In the Morning Mist 36" x 34" x 22" Bronze

Chrysophrase Bullseye, 6.5" x 6" x 5.5", Alabaster

Churng Dynasty 6.5" x 6" x 5", Alabaster