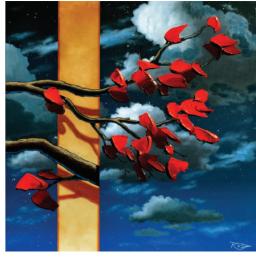

(480) 949-7003 (505) 983-1050 (949) 376-4244

6

In The Flow 28" x 40" Carved American Black Walnut

Electric Life, 28" x 7"
Olive Wood with Silver Inlay