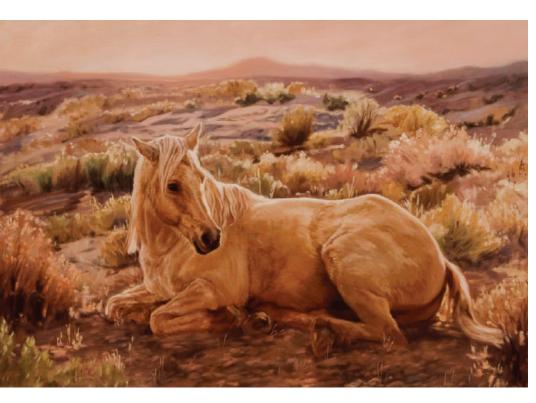

Perfect, 30" x 40", Oil on Canvas

Palomino Sunset 26" x 38" Oil on Canvas

Right: Can't Fence Me In 30" x 12" x 14" Bronze

Left:
Some Like it Hot
26" x 12" x 6"
Bronze

Left:

Zen Bear

5" x 4" x 4"

Bronze