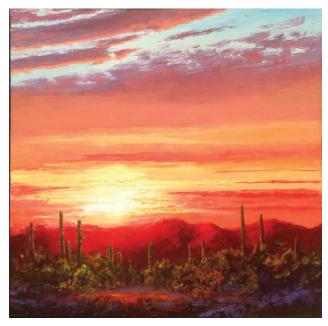

April Blessings, 18" x 9", Bronze

Left: Awakening 11.5" x 8.5" Bronze

Right: Indian Market 12" x 12" Bronze

32

(949) 376-4244

Laguna Beach

Desert Sunset 48" x 48" Oil on Canvas

Display Table, 33" x 26" x 18", Juniper with Turquoise Inlay