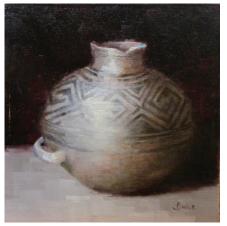

Laguna Beach

19

Left: Whisper of Wings, 25" x 8" x 18", Bronze

Right: The Chosen Ones, 12" x 12", Bronze

Scottsdale Santa Fe Laguna Beach (480) 949-7003 (505) 983-1050 (949) 376-4244

Left:
Black on White Water Jar
8" x 8"
Oil on Canvas

Right:
Polychrome Pot II
6" x 8"
Oil on Canvas

Polychrome Pot with Tangerines, 6" x 12", Oil on Canvas

Nuestra Senora de Guadalupe, 24" x 30", Oil on Canvas

RAY McCarty

Scottsdale Santa Fe

*Maggie* 36" x 24" Mixed Media