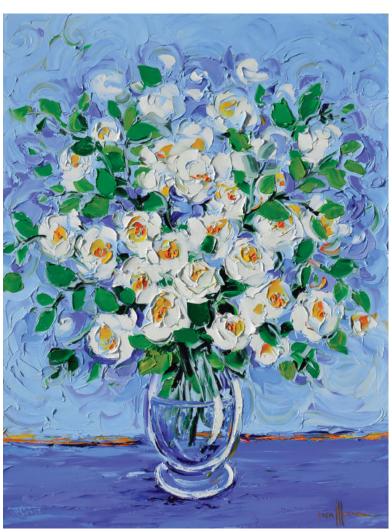

Scottsdale Santa Fe

Top: Desert Icing 30" x 30" Oil on Canvas

Bottom: Wonderful Night 12" x 18" Oil on Canvas

Velvet Roses, 48" x 36", Oil on Canvas