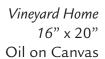

Perfect, 30" x 40", Oil on Canvas

Palomino Sunset 26" x 38" Oil on Canvas

Right: Can't Fence Me In 30" x 12" x 14" Bronze

Left:
Some Like it Hot
26" x 12" x 6"
Bronze

Left:

Zen Bear

5" x 4" x 4"

Bronze