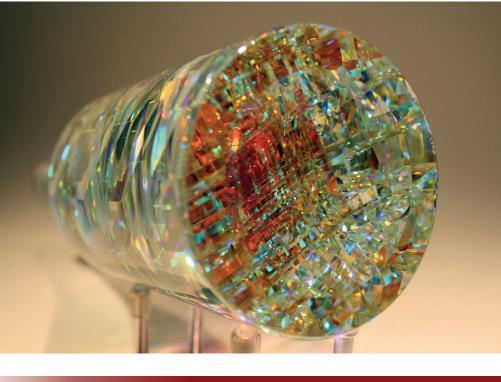

(480) 949-7003 (505) 983-1050 (949) 376-4244

Bella Vino 12" x 3.5" Glass Sculpture

Ever Growing, 24" x 48" Diptych, Oil on Canvas

Nocturnal Heart, 24" x 48" Diptych, Oil on Canvas

Butterflies: Contessa (large)
Her Majesty (medium)
and Dutchess (small)
Various Sizes, Bronze