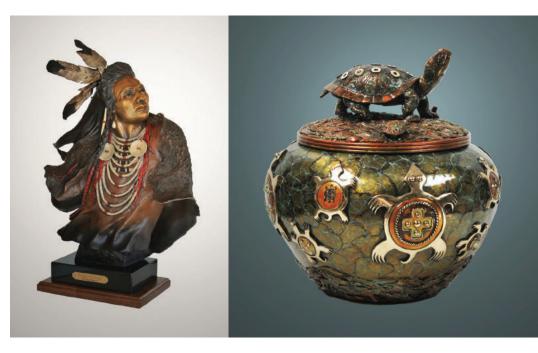

Left: Apache Scout 14" x 10" x 10" Bronze

Right: Working Smarter 14" x 10" x 10" Bronze

(480) 949-7003

(505) 983-1050

(949) 376-4244

The Black Sea 30" x 30" Resin

Ocean Breeze 30" x 30" Resin

Cozy City 40" x 20" Oil on Canvas