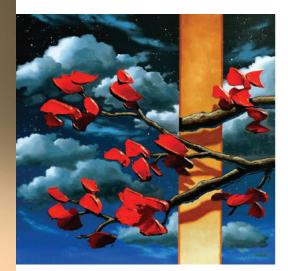

(480) 949-7003 (505) 983-1050 (949) 376-4244

6

In The Flow 28" x 40" Carved American Black Walnut

Electric Life, 28" x 7"
Olive Wood with Silver Inlay