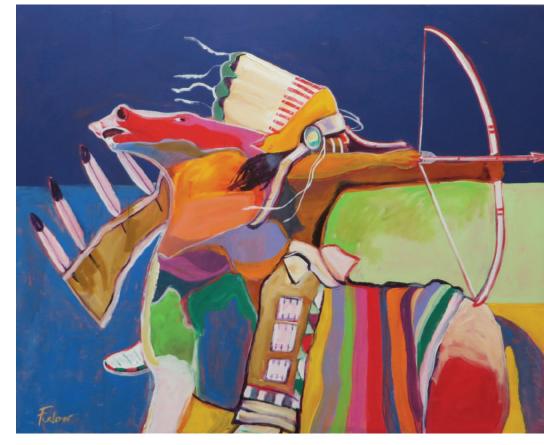

Right: Bear Back Rider 5" x 3.5" x 7" Bronze

Galloping War Chief, 48" x 60", Acrylic on Canvas

Scottsdale (480) 949-7003 Santa Fe (505) 983-1050

(949) 376-4244

JAMMEY HUGGINS

Attitude is Everything 7.5' x 5' x 4' Bronze