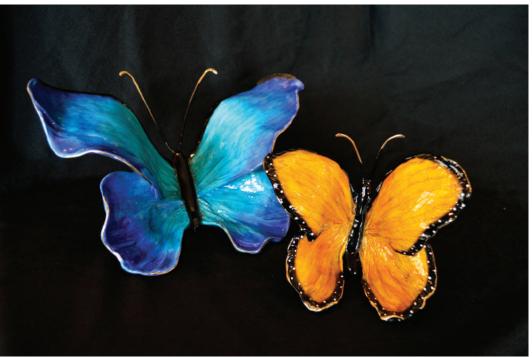

(480) 949-7003 (505) 983-1050 (949) 376-4244

Bella Vino 12" x 3.5" Glass Sculpture

Ever Growing, 24" x 48" Diptych, Oil on Canvas

Nocturnal Heart, 24" x 48" Diptych, Oil on Canvas

Butterflies: Contessa (large)
Her Majesty (medium)
and Dutchess (small)
Various Sizes, Bronze