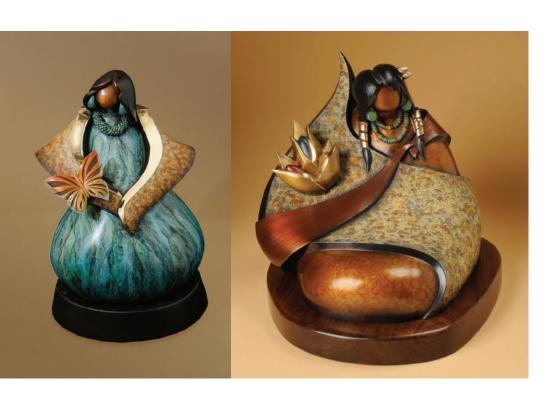

April Blessings, 18" x 9", Bronze

Left: Awakening 11.5" x 8.5" Bronze

Right: Indian Market 12" x 12" Bronze

32

(949) 376-4244

Laguna Beach

Desert Sunset 48" x 48" Oil on Canvas

Display Table, 33" x 26" x 18", Juniper with Turquoise Inlay