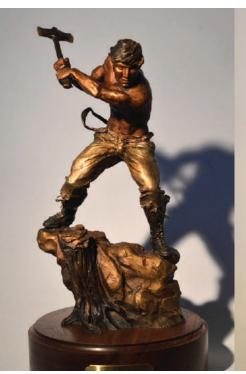

(480) 949-7003 (505) 983-1050 (949) 376-4244

6

In The Flow 28" x 40" Carved American Black Walnut

Electric Life, 28" x 7"
Olive Wood with Silver Inlay