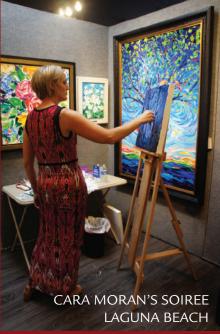

#### CARA PABST MORAN'S SOIREE - LAGUNA BEACH

"I think her paintings are what all of my favorite songs put together would look like if music had a portrait," says Moran collector Rebecca from Coronado. With her thick textures and engaging subjects, her work will uplift your spirits. Think Van Gogh with a smile. Come and be filled with joy! This special event is on Saturday, November 21st from 6-9 pm.