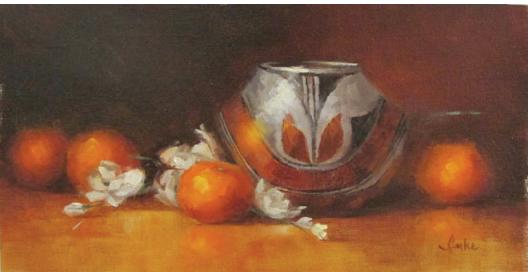

Right:
Polychrome Pot II
6" x 8"
Oil on Canvas

Polychrome Pot with Tangerines, 6" x 12", Oil on Canvas

Nuestra Senora de Guadalupe, 24" x 30", Oil on Canvas

RAY McCarty

Scottsdale Santa Fe

*Maggie* 36" x 24" Mixed Media