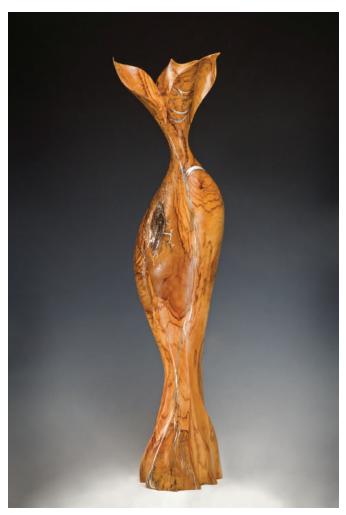

(480) 949-7003 (505) 983-1050 (949) 376-4244

6

In The Flow 28" x 40" Carved American Black Walnut

Electric Life, 28" x 7"
Olive Wood with Silver Inlay