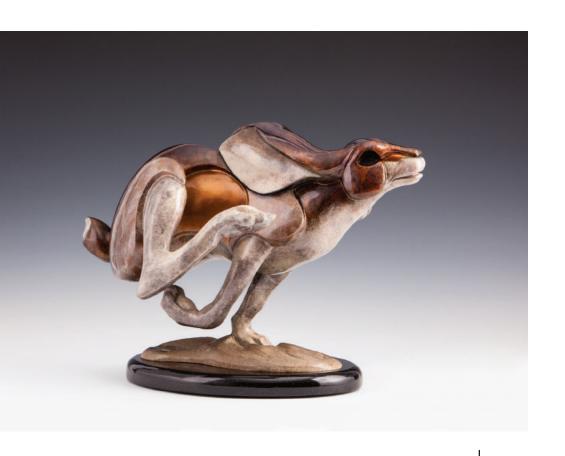

In the Morning Mist 36" x 34" x 22" Bronze

Chrysophrase Bullseye, 6.5" x 6" x 5.5", Alabaster

Churng Dynasty 6.5" x 6" x 5", Alabaster