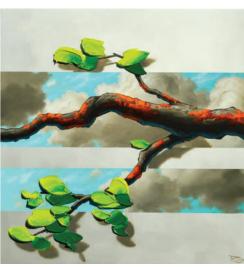

Call Shot 36" x 24" Mixed Media

Gateway to the Mountains, 48" x 48", Oil on Canvas

TheSignatureGallery.com

A look at what's happening...

COMING UP: FATHER, DAUGHTER SON SHOW IN SCOTTSDALE!

CARA PABST MORAN

Scottsdale Santa Fe

Top: Desert Icing 30" x 30" Oil on Canvas

Bottom: Wonderful Night 12" x 18" Oil on Canvas

Velvet Roses, 48" x 36", Oil on Canvas