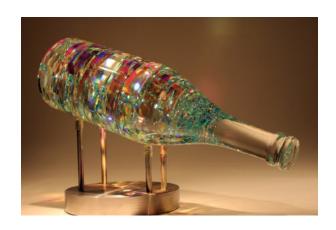

(480) 949-7003 (505) 983-1050 (949) 376-4244

Bella Vino 12" x 3.5" Glass Sculpture

Ever Growing, 24" x 48" Diptych, Oil on Canvas

Nocturnal Heart, 24" x 48" Diptych, Oil on Canvas

Butterflies: Contessa (large)
Her Majesty (medium)
and Dutchess (small)
Various Sizes, Bronze