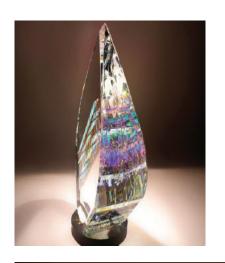

Dutchess Butterflies, Blue Skies and Pearl 4" x 6.5" x 3" Bronze

13

Tier Drop 12" x 11" Glass

Laguna Beach Scottsdale 12

*Utopia* 60" x 70" x 2.5" Oil

Top: *Deep Soul* 48" x 48" x 2.5" Oil

Bottom: *Paradise* 30" x 48" x 2.5" Oil