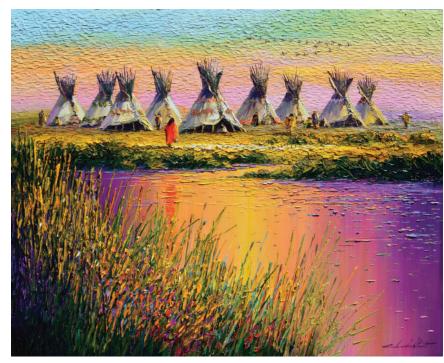

Scottsdale Santa Fe Laguna Beach 102 E Water St. Santa Fe NM TheSignatureGallery.com

Sees Enemies Afar 17" x 17" x 24" Bronze

Knight of the Sioux 12.5" x 7" x 12.5" Bronze

Apache Raiders 40" x 36" Oil

Scottsdale