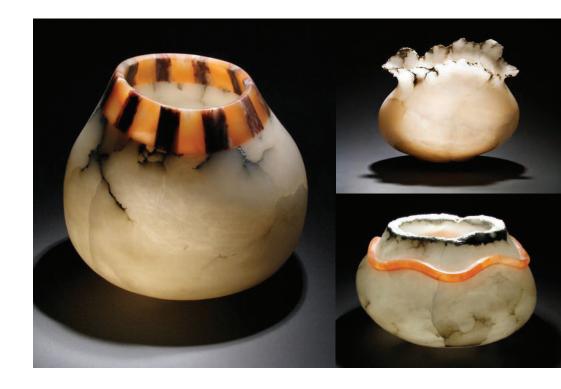

# MIGUEL MARTINEZ

NEW ARTIST

**NEW ARTIST** 

Sacred Heart of Mary 29" x 23" Oil Tranquility 23" x 29"

Oil

Temple Bowl 14" x 11" x 11" Alabaster

Illumined Opening 8" x 10" x 8" Alabaster

Orange Wave Vessel 6.5" x 11" x 7.5" Alabaster