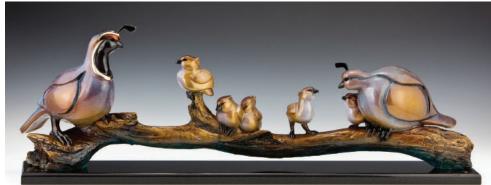

Dutchess Butterflies, Blue Skies and Pearl 4" x 6.5" x 3" Bronze

13

Tier Drop 12" x 11" Glass

Laguna Beach Scottsdale 12

*Utopia* 60" x 70" x 2.5" Oil

Top: *Deep Soul* 48" x 48" x 2.5" Oil

Bottom: *Paradise* 30" x 48" x 2.5" Oil