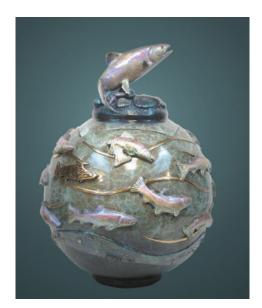

Ceramic

Scottsdale

7177 E Main St Scottsdale AZ

TheSignatureGallery.com

Gifts of the Water 17.5" x 12" Bronze

Purple Rain 17" x 9" Rosewood with silver and platinum

47

Scottsdale 46