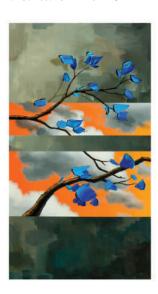

Dutchess Butterflies, Blue Skies and Pearl 4" x 6.5" x 3" Bronze

13

Tier Drop 12" x 11" Glass

Laguna Beach Scottsdale 12

*Utopia* 60" x 70" x 2.5" Oil

Top: *Deep Soul* 48" x 48" x 2.5" Oil

Bottom: *Paradise* 30" x 48" x 2.5" Oil