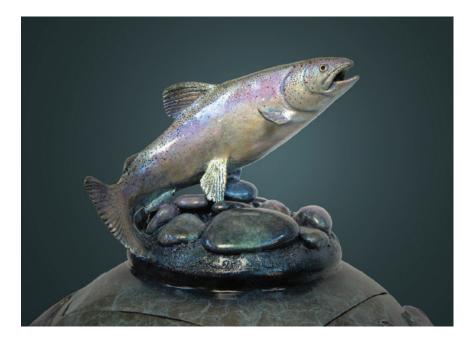

Ceramic

Scottsdale

7177 E Main St Scottsdale AZ

TheSignatureGallery.com

Gifts of the Water 17.5" x 12" Bronze

Purple Rain 17" x 9" Rosewood with silver and platinum

47

Scottsdale 46