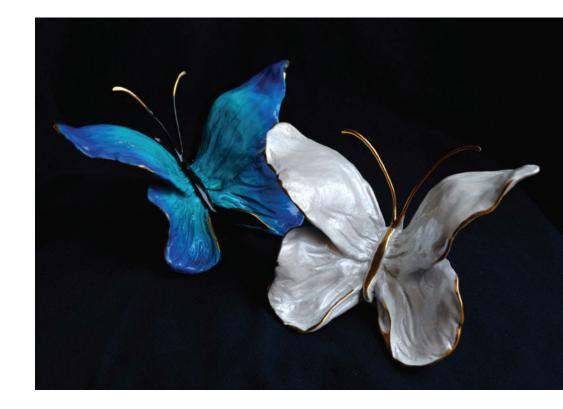

Dutchess Butterflies, Blue Skies and Pearl 4" x 6.5" x 3" Bronze

13

Tier Drop 12" x 11" Glass

Laguna Beach Scottsdale 12

*Utopia* 60" x 70" x 2.5" Oil

Top: *Deep Soul* 48" x 48" x 2.5" Oil

Bottom: *Paradise* 30" x 48" x 2.5" Oil