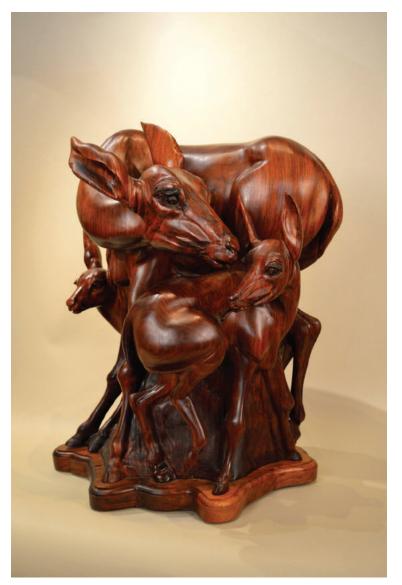

Ceramic

Scottsdale

7177 E Main St Scottsdale AZ

TheSignatureGallery.com

Gifts of the Water 17.5" x 12" Bronze

Purple Rain 17" x 9" Rosewood with silver and platinum

47

Scottsdale 46