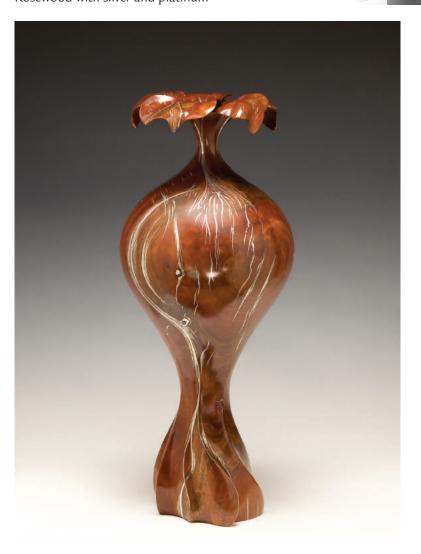

Ceramic

Scottsdale

7177 E Main St Scottsdale AZ

TheSignatureGallery.com

Gifts of the Water 17.5" x 12" Bronze

Purple Rain 17" x 9" Rosewood with silver and platinum

47

Scottsdale 46