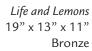

Dutchess Butterflies, Blue Skies and Pearl 4" x 6.5" x 3" Bronze

13

Tier Drop 12" x 11" Glass

Laguna Beach Scottsdale 12

*Utopia* 60" x 70" x 2.5" Oil

Top: *Deep Soul* 48" x 48" x 2.5" Oil

Bottom: *Paradise* 30" x 48" x 2.5" Oil