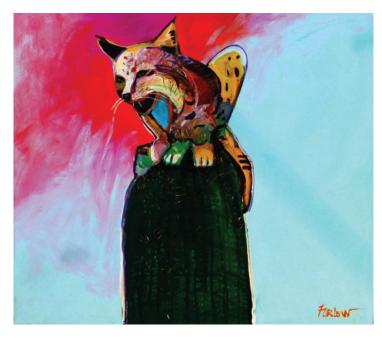

*Mana* 10" x 9" x 23" Bronze

Top: Behind the Barn 16" x 12" Oil

Bottom: *Dusk II* 30" x 40" Oil

**NEW ARTIST** 

Bottom: *Anticipation* 24" x 30" Oil

34

**NEW ARTIST** 

The Winds of Time 40" x 58" Acrylic

Spotlight on Red 10" x 8" Oil

Blue Serenity 36" x 48" Oil

Scottsdale Santa Fe Laguna Beach 102 E Water St. Santa Fe NM TheSignatureGallery.com