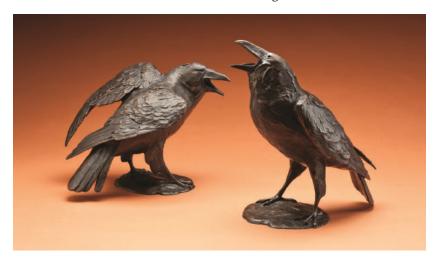

*Mana* 10" x 9" x 23" Bronze

Top: Behind the Barn 16" x 12" Oil

Bottom: *Dusk II* 30" x 40" Oil

**NEW ARTIST** 

Bottom: *Anticipation* 24" x 30" Oil

34

**NEW ARTIST** 

The Winds of Time 40" x 58" Acrylic